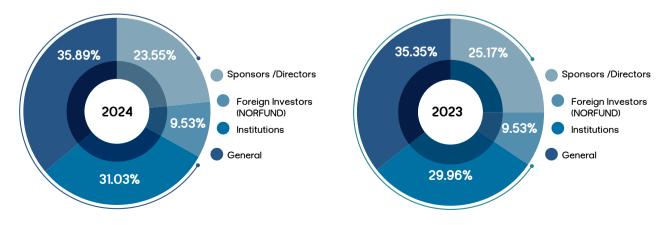

|         | Types of Owner              | 2024          |                        |              | 2023          |                        |              |
|---------|-----------------------------|---------------|------------------------|--------------|---------------|------------------------|--------------|
| SL. No. |                             | No. of shares | Value of shares in BDT | % of holding | No. of shares | Value of shares in BDT | % of holding |
| 1       | Sponsors / Directors        | 231,501,164   | 2,315,011,640          | 23.548%      | 247,403,159   | 2,474,031,590          | 25.17%       |
| 2       | Foreign Investors (NORFUND) | 93,672,846    | 936,728,460            | 9.528%       | 93,672,846    | 936,728,460            | 9.53%        |
| 3       | Institutions                | 305,056,145   | 3,050,561,450          | 31.029%      | 294,512,039   | 2,945,120,390          | 29.96%       |
| 4       | General                     | 352,889,591   | 3,528,895,910          | 35.895%      | 347,531,702   | 3,475,317,020          | 35.35%       |
|         | Total                       | 983,119,746   | 9,831,197,460          | 100.000%     | 983,119,746   | 9,831,197,460          | 100.00%      |