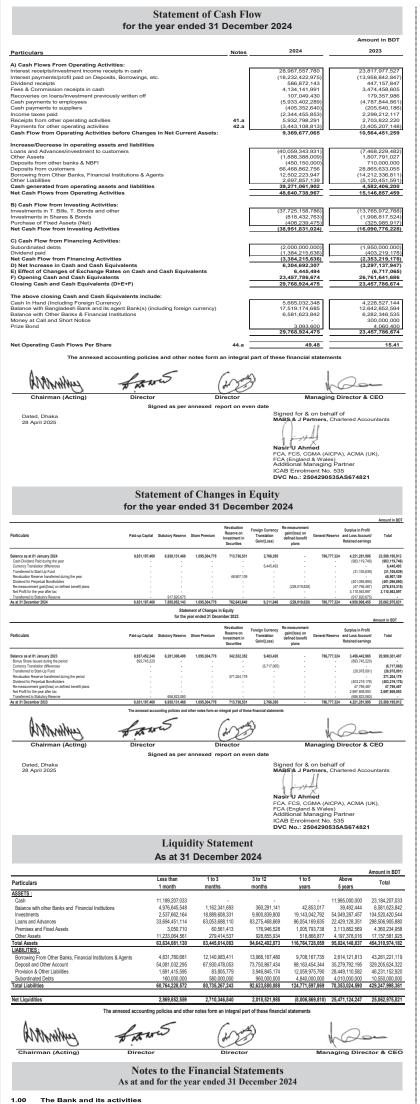

# **Financial Statements 2024**

www.mutualtrustbank.com

| Independent Auditor's Report<br>To the Shareholders of Mutual Trust Bank PLC<br>Report on the Audit of the Consolidated and Separate Financial Statements                                                                                                                                                                                                                                                                                                                                                                                                                                                                                                                                                                                            | Consolidated Balance Sheet As at 31 December 2024                                                                                                                                                                                                                                                                                                                                                                                                                                                                                                                                                                                                                                                                                                                                                                                                                                                                                                                                                                                                                                                                                                                                                                                                                                                                                                                                                                                                                                                                                                                                                                                                                                                                                                                                                                                                                                                                                                                                                                                                                                                                              | Consolidated Liquidity Statement As at 31 December 2024  Amount in BDT                                                                                                                                                                                                                                                                                                                                                                                                                                                                                                                                                                                                                             |
|------------------------------------------------------------------------------------------------------------------------------------------------------------------------------------------------------------------------------------------------------------------------------------------------------------------------------------------------------------------------------------------------------------------------------------------------------------------------------------------------------------------------------------------------------------------------------------------------------------------------------------------------------------------------------------------------------------------------------------------------------|--------------------------------------------------------------------------------------------------------------------------------------------------------------------------------------------------------------------------------------------------------------------------------------------------------------------------------------------------------------------------------------------------------------------------------------------------------------------------------------------------------------------------------------------------------------------------------------------------------------------------------------------------------------------------------------------------------------------------------------------------------------------------------------------------------------------------------------------------------------------------------------------------------------------------------------------------------------------------------------------------------------------------------------------------------------------------------------------------------------------------------------------------------------------------------------------------------------------------------------------------------------------------------------------------------------------------------------------------------------------------------------------------------------------------------------------------------------------------------------------------------------------------------------------------------------------------------------------------------------------------------------------------------------------------------------------------------------------------------------------------------------------------------------------------------------------------------------------------------------------------------------------------------------------------------------------------------------------------------------------------------------------------------------------------------------------------------------------------------------------------------|----------------------------------------------------------------------------------------------------------------------------------------------------------------------------------------------------------------------------------------------------------------------------------------------------------------------------------------------------------------------------------------------------------------------------------------------------------------------------------------------------------------------------------------------------------------------------------------------------------------------------------------------------------------------------------------------------|
| Opinion  We have audited the consolidated financial statements of Mutual Trust Bank PLC and its subsidiaries (the "Group") as well as the separate financial statements of Mutual Trust Bank PLC (the "Bank"), which comprise the consolidated and separate Balance Sheets as at 31 December 2024, and                                                                                                                                                                                                                                                                                                                                                                                                                                               | Particulars   Notes   2024   2023                                                                                                                                                                                                                                                                                                                                                                                                                                                                                                                                                                                                                                                                                                                                                                                                                                                                                                                                                                                                                                                                                                                                                                                                                                                                                                                                                                                                                                                                                                                                                                                                                                                                                                                                                                                                                                                                                                                                                                                                                                                                                              | Particulars                                                                                                                                                                                                                                                                                                                                                                                                                                                                                                                                                                                                                                                                                        |
| consolidated and separate Profit and Loss Accounts, consolidated and separate Statement of Changes in Equity, and consolidated and separate Statement of Cash Flow for the year then ended, and notes to the consolidated and separate financial statements, including material accounting policy information.  In our opinion, the accompanying consolidated financial statements of the Group and separate financial statements of the Bank give a true and fair                                                                                                                                                                                                                                                                                   | Balance with other Banks & Financial Institutions   4.00   6,732,442,365   6,333,244,690   4.276,100,548   5,360,549,000   0.000   0.000   0.000   0.000   0.000   0.000   0.000   0.000   0.000   0.000   0.000   0.000   0.000   0.000   0.000   0.000   0.000   0.000   0.000   0.000   0.000   0.000   0.000   0.000   0.000   0.000   0.000   0.000   0.000   0.000   0.000   0.000   0.000   0.000   0.000   0.000   0.000   0.000   0.000   0.000   0.000   0.000   0.000   0.000   0.000   0.000   0.000   0.000   0.000   0.000   0.000   0.000   0.000   0.000   0.000   0.000   0.000   0.000   0.000   0.000   0.000   0.000   0.000   0.000   0.000   0.000   0.000   0.000   0.000   0.000   0.000   0.000   0.000   0.000   0.000   0.000   0.000   0.000   0.000   0.000   0.000   0.000   0.000   0.000   0.000   0.000   0.000   0.000   0.000   0.000   0.000   0.000   0.000   0.000   0.000   0.000   0.000   0.000   0.000   0.000   0.000   0.000   0.000   0.000   0.000   0.000   0.000   0.000   0.000   0.000   0.000   0.000   0.000   0.000   0.000   0.000   0.000   0.000   0.000   0.000   0.000   0.000   0.000   0.000   0.000   0.000   0.000   0.000   0.000   0.000   0.000   0.000   0.000   0.000   0.000   0.000   0.000   0.000   0.000   0.000   0.000   0.000   0.000   0.000   0.000   0.000   0.000   0.000   0.000   0.000   0.000   0.000   0.000   0.000   0.000   0.000   0.000   0.000   0.000   0.000   0.000   0.000   0.000   0.000   0.000   0.000   0.000   0.000   0.000   0.000   0.000   0.000   0.000   0.000   0.000   0.000   0.000   0.000   0.000   0.000   0.000   0.000   0.000   0.000   0.000   0.000   0.000   0.000   0.000   0.000   0.000   0.000   0.000   0.000   0.000   0.000   0.000   0.000   0.000   0.000   0.000   0.000   0.000   0.000   0.000   0.000   0.000   0.000   0.000   0.000   0.000   0.000   0.000   0.000   0.000   0.000   0.000   0.000   0.000   0.000   0.000   0.000   0.000   0.000   0.000   0.000   0.000   0.000   0.000   0.000   0.000   0.000   0.000   0.000   0.000   0.000   0.000   0.000   0.000   0.000   0   | Belance with other Banks and Financial Institutions         5,017,257,662         1,230,028,548         40,2810,685         42,853,017         39,492,444         6,732,442,355           Investments         3,011,136,313         19,994,381,344         11,163,437,529         194,586,692,224         5,049,267,457         107,676,914,867           Loans and Advances         33,681,489,279         63,047,207,192         83,545,979,645         95,947,234,472         24,558,217,743         300,780,128,357           Premises and Fixed Assets         3,050,710         60,561,413         176,946,528         1,005,793,738         3,399,298,358         4,605,646,747             |
| view of the consolidated Balance Sheet of the Group and the separate Balance Sheet of the Bank as at 31 December 20/24, and of its consolidated and separate Fortin and Loss Accounts, consolidated and separate Statement of Changes in Equity and its consolidated and separate Statement of Cash Flow for the year then ended in accordance with International Financial Reporting Standards (IFRSs) as explained in note #2 and comply with the Banking Companies Act, 1994 (as amended up to date), the Companies Act, 1994 (as amended up to tade), the Companies Act, 1994 (as amended up to tade), the Companies Act, 1994 (as amended up to date), the Companies Act, 1994 (as amended up to date), the rules and regulations issued by the | Investments   6.00   107,675,914,867   68,644,845,932   Government   93,565,922,7864   55,732,287,60   Cithers   14,110,967,003   12,852,017,163   14,110,967,003   12,852,017,163   12,852,017,163   14,110,967,003   12,852,017,163   14,110,967,003   12,852,017,163   14,110,967,003   14,110,967,003   14,110,967,003   14,110,967,003   14,110,967,003   14,110,967,003   14,110,967,003   14,110,967,003   14,110,967,003   14,110,967,003   14,110,967,003   14,110,967,003   14,110,967,003   14,110,967,003   14,110,967,003   14,110,967,003   14,110,967,003   14,110,967,003   14,110,967,003   14,110,967,003   14,110,967,003   14,110,967,003   14,110,967,003   14,110,967,003   14,110,967,003   14,110,967,003   14,110,967,003   14,110,967,003   14,110,967,003   14,110,967,003   14,110,967,003   14,110,967,003   14,110,967,003   14,110,967,003   14,110,967,003   14,110,967,003   14,110,967,003   14,110,967,003   14,110,967,003   14,110,967,003   14,110,967,003   14,110,967,003   14,110,967,003   14,110,967,003   14,110,967,003   14,110,967,003   14,110,967,003   14,110,967,003   14,110,967,003   14,110,967,003   14,110,967,003   14,110,967,003   14,110,967,003   14,110,967,003   14,110,967,003   14,110,967,003   14,110,967,003   14,110,967,003   14,110,967,003   14,110,967,003   14,110,967,003   14,110,967,003   14,110,967,003   14,110,967,003   14,110,967,003   14,110,967,003   14,110,967,003   14,110,967,003   14,110,967,003   14,110,967,003   14,110,967,003   14,110,967,003   14,110,967,003   14,110,967,003   14,110,967,003   14,110,967,003   14,110,967,003   14,110,967,003   14,110,967,003   14,110,967,003   14,110,967,003   14,110,967,003   14,110,967,003   14,110,967,003   14,110,967,003   14,110,967,003   14,110,967,003   14,110,967,003   14,110,967,003   14,110,967,003   14,110,967,003   14,110,967,003   14,110,967,003   14,110,967,003   14,110,967,003   14,110,967,003   14,110,967,003   14,110,967,003   14,110,967,003   14,110,967,003   14,110,967,003   14,110,967,003   14,110,967,003   14,110,967,003   14,110,967   | Other Assets         11 233,064.561         279,414.537         928,855,934         518,868,877         12,54,923,768         14,215,127,677           Total Assets         64,144,724,978         84,611,583,034         96,218,039,322         116,373,442,353         95,256,197,770         497,203,989,457           LIABILITIES;                                                                                                                                                                                                                                                                                                                                                             |
| Bangladesh Bank, the rules and regulations issued by the Bangladesh Securities & Exchange Commission (BSEC) and other applicable laws and regulations.  Basis for Opinion  We conducted our audit in accordance with International Standards on Auditing (ISAs). Our responsibilities under those standards are further                                                                                                                                                                                                                                                                                                                                                                                                                              | Loans, Cash Credits, Overdrafts, etc./Investments         298,531,914,034         258,531,914,034         259,531,914,034         259,531,914,034         259,531,914,034         259,531,914,034         259,531,914,034         259,531,914,034         259,531,914,034         259,531,914,034         259,531,914,034         259,531,914,034         259,531,914,034         259,531,914,034         259,531,914,034         259,531,914,034         259,531,914,034         259,531,914,034         259,531,914,034         259,531,914,034         259,531,914,034         259,531,914,034         259,531,914,034         259,531,914,034         259,531,914,034         259,531,914,034         259,531,914,034         259,531,914,034         259,531,914,034         259,531,914,034         259,531,914,034         259,531,914,034         259,531,914,034         259,531,914,034         259,531,914,034         259,531,914,034         259,531,914,034         259,531,914,034         259,531,914,034         259,531,914,034         259,531,914,034         259,531,914,034         259,531,914,034         259,531,914,034         259,531,914,034         259,531,914,034         259,531,914,034         259,531,914,034         259,531,914,034         259,531,914,034         259,531,914,034         259,531,914,034         259,531,914,034         259,531,914,034         259,531,914,034         259,531,914,034         259,531,914,034         259,531,914,034         259,531,914,034         259,531,9                                                                                                                                                                                                                                                                                                                                                                                                                                                                                                                                                                                    | Borrowing From Other Banks, Financial Institutions & Agents         4,831,780,681         12,140,983,411         13,966,167,480         9,708,167,735         2,935,967,785         43,583,067,091           Deposit and Other Acount         56,079,440,566         67,903,478,053         73,910,683,362         98,163,454,344         3,753,006,592         328,837,017,917           Provision & Other Liabilities         1,925,804,517         83,805,779         5,694,992,070         12,106,014,837         28,917,888,426         48,728,505,629           Subordinated Debts         160,000,000         850,000,000         4,940,000,000         4,010,000,00         10,550,000,000 |
| described in the auditor's responsibilities for the audit of the Consolidated and Separate Financial Statements section of our report. We are independent of the Group and the Bank in accordance with the International Ethics Standards Board for Accountants' Code of Ethics for Professional Accountants (IESBA Code), Bangladesh Securities and Exchange Commission (BSEC), and Bangladesh Bank, and we have fulfilled our other chical                                                                                                                                                                                                                                                                                                         | Non-Banking Assist                                                                                                                                                                                                                                                                                                                                                                                                                                                                                                                                                                                                                                                                                                                                                                                                                                                                                                                                                                                                                                                                                                                                                                                                                                                                                                                                                                                                                                                                                                                                                                                                                                                                                                                                                                                                                                                                                                                                                                                                                                                                                                             | Total Liabilities         69,997,025,764         80,735,267,243         94,531,797,912         124,817,536,915         70,616,862,803         431,698,590,537           Net Liquidities         3,147,699,214         3,876,325,791         1,686,232,410         (7,844,194,562)         24,639,334,966         25,506,397,820                                                                                                                                                                                                                                                                                                                                                                    |
| responsibilities in accordance with the IESBA Code and the Institute of Chartered Accountants of Bangladesh (ICAB) Bye-Laws. We believe that the audit evidence we have obtained is sufficient and appropriate to provide a basis for our opinion.  Key Audit Matters  Key audit matters are those matters that, in our professional judgment, were of most significance in our audit of the consolidated and separate financial statements                                                                                                                                                                                                                                                                                                          | Bond   13.a   10,580,000,000   12,580,000,000   12,580,000,000   12,580,000,000   12,580,000,000   12,580,000,000   12,580,000,000   12,580,000,000   12,580,000,000   12,580,000,000   12,580,000,000   12,580,000,000   12,580,000,000   12,580,000,000   12,580,000,000   12,580,000,000   12,580,000,000   12,580,000,000   12,580,000,000   12,580,000,000   12,580,000,000   12,580,000,000   12,580,000,000   12,580,000,000   12,580,000,000   12,580,000,000   12,580,000,000   12,580,000,000   12,580,000,000   12,580,000,000   12,580,000,000   12,580,000,000   12,580,000,000   12,580,000,000   12,580,000,000   12,580,000,000   12,580,000,000   12,580,000,000   12,580,000,000   12,580,000,000   12,580,000,000   12,580,000,000   12,580,000,000   12,580,000,000   12,580,000,000   12,580,000,000   12,580,000,000   12,580,000,000   12,580,000,000   12,580,000,000   12,580,000,000   12,580,000,000   12,580,000,000   12,580,000,000   12,580,000,000   12,580,000,000   12,580,000,000   12,580,000,000   12,580,000,000   12,580,000,000   12,580,000,000   12,580,000,000   12,580,000,000   12,580,000,000   12,580,000,000   12,580,000,000   12,580,000,000   12,580,000,000   12,580,000,000   12,580,000,000   12,580,000,000   12,580,000,000   12,580,000,000   12,580,000,000   12,580,000,000   12,580,000,000   12,580,000,000   12,580,000,000   12,580,000,000   12,580,000,000   12,580,000,000   12,580,000,000   12,580,000,000   12,580,000,000   12,580,000,000   12,580,000,000   12,580,000,000   12,580,000,000   12,580,000,000   12,580,000,000   12,580,000,000   12,580,000,000   12,580,000,000   12,580,000,000   12,580,000,000   12,580,000,000   12,580,000,000   12,580,000,000   12,580,000,000   12,580,000,000   12,580,000,000   12,580,000,000   12,580,000,000   12,580,000,000   12,580,000,000   12,580,000,000   12,580,000,000   12,580,000,000   12,580,000,000   12,580,000,000   12,580,000,000   12,580,000,000   12,580,000,000   12,580,000,000   12,580,000,000   12,580,000,000   12,580,000   12,580,000   12,580,000   12,580,000   12,580   | The annexed accounting policies and other notes form an integral part of these financial statements                                                                                                                                                                                                                                                                                                                                                                                                                                                                                                                                                                                                |
| of the current period. These matters were addressed in the context of our audit of the consolidated and separate financial statements as a whole, and informing our opinion thereon, and we do not provide a separate opinion on these matters.  Description of key audit matters  Our response to key audit matters                                                                                                                                                                                                                                                                                                                                                                                                                                 | Current Deposit & Other Accounts         48,591,920,719         36,041,140,264           Bills Payable         1,998,386,239         2,551,035,386           Savings Deposit         51,103,428,743         48,402,403,693           Fixed Deposits         176,143,033,566         122,044,008,116           Special Noticed Deposits         24,886,027,151         27,349,706,603           Scheme Deposits         25,142,222,499         25,116,236,6386                                                                                                                                                                                                                                                                                                                                                                                                                                                                                                                                                                                                                                                                                                                                                                                                                                                                                                                                                                                                                                                                                                                                                                                                                                                                                                                                                                                                                                                                                                                                                                                                                                                                  | Chairman (Acting) Director Director Managing Director & CEO                                                                                                                                                                                                                                                                                                                                                                                                                                                                                                                                                                                                                                        |
| Measurement of provision for loans and advances  With reference to Note 12to the Financial Statements, the process for calculating the provision for loans and advances portfolio associated with credit risk is significant   Tereditappraisal,loandisbursementprocedures, monitoring and provisioning                                                                                                                                                                                                                                                                                                                                                                                                                                              | Other Liabilities 12.00 48,728,605,629 36,607,660,619 Total Liabilities 431,698,690,637 342,690,297,890 Capital/Shareholders* Equity                                                                                                                                                                                                                                                                                                                                                                                                                                                                                                                                                                                                                                                                                                                                                                                                                                                                                                                                                                                                                                                                                                                                                                                                                                                                                                                                                                                                                                                                                                                                                                                                                                                                                                                                                                                                                                                                                                                                                                                           | 28 April 2025  Balance Sheet                                                                                                                                                                                                                                                                                                                                                                                                                                                                                                                                                                                                                                                                       |
| and complex. The Bank calculates provision for loans and advances by considering various factors such as rate of provision, loan category, expiry date, outstanding balance, interest suspense amount, value of eligible collateral as per indicators;  Reviewed the quarterly Classification of Loans(CL)                                                                                                                                                                                                                                                                                                                                                                                                                                           | Paid up Capital 14.a 9,831,197,460 9,831,197,460 9,831,197,460 9,831,197,460 9,831,197,460 9,831,197,460 9,831,197,460 9,831,197,460 9,831,197,460 9,831,197,460 9,831,197,460 9,831,14,68 9,831,14,68 9,831,14,68 9,831,14,68 9,831,14,68 9,831,14,68 9,831,14,68 9,831,14,68 9,831,14,68 9,831,14,68 9,831,14,68 9,831,14,68 9,831,14,68 9,831,14,68 9,831,14,68 9,831,14,68 9,831,14,68 9,831,14,68 9,831,14,68 9,831,14,68 9,831,14,68 9,831,14,68 9,831,14,68 9,831,14,68 9,831,14,68 9,831,14,68 9,831,14,68 9,831,14,68 9,831,14,68 9,831,14,68 9,831,14,68 9,831,14,68 9,831,14,68 9,831,14,68 9,831,14,68 9,831,14,68 9,831,14,68 9,831,14,68 9,831,14,68 9,831,14,68 9,831,14,68 9,831,14,68 9,831,14,68 9,831,14,68 9,831,14,68 9,831,14,68 9,831,14,68 9,831,14,68 9,831,14,68 9,831,14,68 9,831,14,68 9,831,14,68 9,831,14,68 9,831,14,68 9,831,14,68 9,831,14,68 9,831,14,68 9,831,14,68 9,831,14,68 9,831,14,68 9,831,14,68 9,831,14,68 9,831,14,68 9,831,14,68 9,831,14,68 9,831,14,68 9,831,14,68 9,831,14,68 9,831,14,68 9,831,14,68 9,831,14,68 9,831,14,68 9,831,14,68 9,831,14,68 9,831,14,68 9,831,14,68 9,831,14,68 9,831,14,68 9,831,14,68 9,831,14,68 9,831,14,68 9,831,14,68 9,831,14,68 9,831,14,68 9,831,14,68 9,831,14,68 9,831,14,68 9,831,14,68 9,831,14,68 9,831,14,68 9,831,14,68 9,831,14,68 9,831,14,68 9,831,14,68 9,831,14,68 9,831,14,68 9,831,14,68 9,831,14,68 9,831,14,68 9,831,14,68 9,831,14,68 9,831,14,68 9,831,14,68 9,831,14,68 9,831,14,68 9,831,14,68 9,831,14,68 9,831,14,68 9,831,14,68 9,831,14,68 9,831,14,68 9,831,14,68 9,831,14,68 9,831,14,68 9,831,14,68 9,831,14,68 9,831,14,68 9,831,14,68 9,831,14,68 9,831,14,68 9,831,14,68 9,831,14,68 9,831,14,68 9,831,14,68 9,831,14,68 9,831,14,68 9,831,14,68 9,831,14,68 9,831,14,68 9,831,14,68 9,831,14,68 9,831,14,68 9,831,14,68 9,831,14,68 9,831,14,68 9,831,14,68 9,831,14,68 9,831,14,68 9,831,14,68 9,831,14,68 9,831,14,68 9,831,14,68 9,831,14,88 9,831,14,88 9,831,14,88 9,831,14,88 9,831,14,88 9,831,14,88 9,831,14,88 9,831,14,88 9,831,14,88 9,831,14,88 9,831,14,88 9,831,14,88 9,831,14,88 9,831,14,88 | As at 31 December 2024                                                                                                                                                                                                                                                                                                                                                                                                                                                                                                                                                                                                                                                                             |
| BRPD circular no. 14 dated 23 September 2012 and its subsequent amendments.  In Bangladesh, non-performing loans have been increasing eviewed the adequacy of the general and eviewed the adequacy of the general and                                                                                                                                                                                                                                                                                                                                                                                                                                                                                                                                | General Roserve   18.a   766,777.324   786,777.324   786,777.324   786,777.324   786,777.324   786,777.324   786,777.324   786,777.324   786,777.324   786,777.324   786,777.324   786,777.324   786,777.324   786,777.324   786,777.324   786,777.324   786,777.324   786,777.324   786,777.324   786,777.324   786,777.324   786,777.324   786,777.324   786,777.324   786,777.324   786,777.324   786,777.324   786,777.324   786,777.324   786,777.324   786,777.324   786,777.324   786,777.324   786,777.324   786,777.324   786,777.324   786,777.324   786,777.324   786,777.324   786,777.324   786,777.324   786,777.324   786,777.324   786,777.324   786,777.324   786,777.324   786,777.324   786,777.324   786,777.324   786,777.324   786,777.324   786,777.324   786,777.324   786,777.324   786,777.324   786,777.324   786,777.324   786,777.324   786,777.324   786,777.324   786,777.324   786,777.324   786,777.324   786,777.324   786,777.324   786,777.324   786,777.324   786,777.324   786,777.324   786,777.324   786,777.324   786,777.324   786,777.324   786,777.324   786,777.324   786,777.324   786,777.324   786,777.324   786,777.324   786,777.324   786,777.324   786,777.324   786,777.324   786,777.324   786,777.324   786,777.324   786,777.324   786,777.324   786,777.324   786,777.324   786,777.324   786,777.324   786,777.324   786,777.324   786,777.324   786,777.324   786,777.324   786,777.324   786,777.324   786,777.324   786,777.324   786,777.324   786,777.324   786,777.324   786,777.324   786,777.324   786,777.324   786,777.324   786,777.324   786,777.324   786,777.324   786,777.324   786,777.324   786,777.324   786,777.324   786,777.324   786,777.324   786,777.324   786,777.324   786,777.324   786,777.324   786,777.324   786,777.324   786,777.324   786,777.324   786,777.324   786,777.324   786,777.324   786,777.324   786,777.324   786,777.324   786,777.324   786,777.324   786,777.324   786,777.324   786,777.324   786,777.324   786,777.324   786,777.324   786,777.324   786,777.324   786,777.324   786,777.324   786,777.324   786   | Particulars         Notes         2024         Amount in BDT 2023           PROPERTY AND ASSETS         3.a         23,184,207,033         16,871,379,739           Cash         3.a         23,184,207,033         16,871,379,739                                                                                                                                                                                                                                                                                                                                                                                                                                                                 |
| additional non-performing loans in line with the central bank's guidelines. The Bank identifies impaired loan accounts and calculates required provisions manually.                                                                                                                                                                                                                                                                                                                                                                                                                                                                                                                                                                                  | Total Liabilities and Shareholders' Equity                                                                                                                                                                                                                                                                                                                                                                                                                                                                                                                                                                                                                                                                                                                                                                                                                                                                                                                                                                                                                                                                                                                                                                                                                                                                                                                                                                                                                                                                                                                                                                                                                                                                                                                                                                                                                                                                                                                                                                                                                                                                                     | Cash In Hand (Including Foreign Currency)  5,665,032,348  4,228,527,144  Balance with Bangladesh Bank and its agent Bank(s)(including foreign currency)  17,519,174,685  12,642,852,594                                                                                                                                                                                                                                                                                                                                                                                                                                                                                                            |
| Furthermore, management may have intention to maintain lower provisions for loans and advances to overstate profit.  Considering these factors, we have considered  Assessed the appropriateness and presentation of disclosures against relevant accounting strandarks and Banadaseh Bank guidelines.                                                                                                                                                                                                                                                                                                                                                                                                                                               | Contra & Contingent Assets & Labilities:   22.a                                                                                                                                                                                                                                                                                                                                                                                                                                                                                                                                                                                                                                                                                                                                                                                                                                                                                                                                                                                                                                                                                                                                                                                                                                                                                                                                                                                                                                                                                                                                                                                                                                                                                                                                                                                                                                                                                                                                                                                                                                                                                | Balance with other Banks & Financial Institutions 4.a 6,581,623,842 6,282,346,534                                                                                                                                                                                                                                                                                                                                                                                                                                                                                                                                                                                                                  |
| measurement of provision for loans, advances and leases as significant risk as well as a key audit matter.  At year end, the Group reported total gross loans and advances of BDT 300,780.13 million (2023: BDT and advances of BDT 300,780.13 million (2023: BDT advances).                                                                                                                                                                                                                                                                                                                                                                                                                                                                         | Cities Commitments  Decemberately dredits and short term trade related transactions  Forward asset purchased and forward deposit placed  Undrawn note issuance and revolving underwriting facilities                                                                                                                                                                                                                                                                                                                                                                                                                                                                                                                                                                                                                                                                                                                                                                                                                                                                                                                                                                                                                                                                                                                                                                                                                                                                                                                                                                                                                                                                                                                                                                                                                                                                                                                                                                                                                                                                                                                           | Money at Call on Short Notice   5.a   - 300,000,000                                                                                                                                                                                                                                                                                                                                                                                                                                                                                                                                                                                                                                                |
| 261,023.39 million) and provision for loans and advances of BDT 19,375.29 million (2023: BDT 14,940.75 million.).On the other hand, the Bank reported loans and advances of BDT 298,506.91 million (2023: 258,447.56                                                                                                                                                                                                                                                                                                                                                                                                                                                                                                                                 | Undrawn formal standby facilities, credit lines and other commitments  - Claim against the bank not acknowledged as debt  - Litigation pending against Bank  - Cother Memorandum Items  Value of Travelers' Cheque on Hand  - Value of Bangdaesh Sanchoy Patra on Hand                                                                                                                                                                                                                                                                                                                                                                                                                                                                                                                                                                                                                                                                                                                                                                                                                                                                                                                                                                                                                                                                                                                                                                                                                                                                                                                                                                                                                                                                                                                                                                                                                                                                                                                                                                                                                                                         | Loans and Advances/Investments         7.a         298,506,905,880         258,447,561,949           Loans, Cash Credits, Overdrafts, etc./Investments         296,258,591,557         255,775,453,001                                                                                                                                                                                                                                                                                                                                                                                                                                                                                             |
| advances of Day 299,300.51 minion (2023, 238,447.30 million) on a solo basis.  See notes no. 7, 7.a and 12.01 to the financial statements  Recognition of interest income on loans and advances                                                                                                                                                                                                                                                                                                                                                                                                                                                                                                                                                      | Total Off-Balance Sheet Items including Contingent Liabilities 186,619,899,489 163,397,638,856 The annexed accounting policies and other notes form an integral part of these financial statements                                                                                                                                                                                                                                                                                                                                                                                                                                                                                                                                                                                                                                                                                                                                                                                                                                                                                                                                                                                                                                                                                                                                                                                                                                                                                                                                                                                                                                                                                                                                                                                                                                                                                                                                                                                                                                                                                                                             | Bills Purchased and Discounted         2,248,314,323         2,672,108,948           Fixed Asset including Premises, Furniture and Fixtures         8.a         4,360,234,958         4,604,781,678           Other Assets         9.a         17,157,581,925         11,651,507,450                                                                                                                                                                                                                                                                                                                                                                                                               |
| Recognition of interest income has significant and wide influence on financial statements. Recognition and measurement of interest income has involvement of complex IT environments.  We tested the design and operating effectiveness of key controls over recognition and measurement of interest on loans, advances and leases. We performed test of operating effectiveness on automated control in                                                                                                                                                                                                                                                                                                                                             | Chairman (Acting) Director Director Managing Director & CEO                                                                                                                                                                                                                                                                                                                                                                                                                                                                                                                                                                                                                                                                                                                                                                                                                                                                                                                                                                                                                                                                                                                                                                                                                                                                                                                                                                                                                                                                                                                                                                                                                                                                                                                                                                                                                                                                                                                                                                                                                                                                    | Non-Banking Assets - Total Property and Assets 454,310,974,182 364,086,466,038                                                                                                                                                                                                                                                                                                                                                                                                                                                                                                                                                                                                                     |
| We identify recognition of interest income from loans, advances and leases as a key audit matter because this is one of the key performance indicators of the Bank and therefore there is an inherent risk of fraul and error in recognition of interest by management to meet specific  We have also performed substantive procedures to check whether interest income is recognised completely and accurately.  We assessed the appropriateness and presentation of disclosure against                                                                                                                                                                                                                                                             | Signed as per annexed report on even date  Dated, Dhake  Signed for & on behalf of  MABSIS. J Partners, Chartered Accountants                                                                                                                                                                                                                                                                                                                                                                                                                                                                                                                                                                                                                                                                                                                                                                                                                                                                                                                                                                                                                                                                                                                                                                                                                                                                                                                                                                                                                                                                                                                                                                                                                                                                                                                                                                                                                                                                                                                                                                                                  | LIABILITIES AND CAPITAL  Borrowing from other Banks, Financial Institutions and Agents 10.a 43,261,221,119 30,758,997,172                                                                                                                                                                                                                                                                                                                                                                                                                                                                                                                                                                          |
| targets or expectations. relevant accounting standards and Bangladesh Bank guidelines.  See notes no. 24 and 24(a)to the financial statements  Valuation of treasury bill and treasury bond                                                                                                                                                                                                                                                                                                                                                                                                                                                                                                                                                          | Nashr Almod<br>FCA FCS COM (AICPA), ACMA (UK).                                                                                                                                                                                                                                                                                                                                                                                                                                                                                                                                                                                                                                                                                                                                                                                                                                                                                                                                                                                                                                                                                                                                                                                                                                                                                                                                                                                                                                                                                                                                                                                                                                                                                                                                                                                                                                                                                                                                                                                                                                                                                 | Bond         13.a         10,550,000,000         12,550,000,000           Perpetual Bond         4,000,000,000         4,000,000,000           Subordinated Debts         6,550,000,000         8,550,000,000                                                                                                                                                                                                                                                                                                                                                                                                                                                                                      |
| The classification and measurement of T-Bill and T-Bond require judgment and complex estimates.  In the absence of a quoted price in an active market, the fair value of T-Bills and T-Bonds is determined using complex valuation operating effectiveness of the key controls over the treasury bills and                                                                                                                                                                                                                                                                                                                                                                                                                                           | FCA (England & Wales) Additional Mariging Partner ICAB Enrolment No. 538 DVC No.: 2804/2906304.28074821                                                                                                                                                                                                                                                                                                                                                                                                                                                                                                                                                                                                                                                                                                                                                                                                                                                                                                                                                                                                                                                                                                                                                                                                                                                                                                                                                                                                                                                                                                                                                                                                                                                                                                                                                                                                                                                                                                                                                                                                                        | Deposits and Other Accounts         11.a         329,205,624,322         263,186,911,565           Current Deposit & Other Accounts         49,593,514,319         36,041,255,765           Bills Payable         1,998,385,239         2,551,035,385           Savings Deposit         51,103,428,743         48,402,403,693                                                                                                                                                                                                                                                                                                                                                                      |
| techniques which may take into consideration direct or indirect bonds valuation processes, including controls over market data inputs into unobservable market data and complex pricing models which require an elevated level of judgment.  We tested a sample of the valuation models and the inputs usedin                                                                                                                                                                                                                                                                                                                                                                                                                                        | Consolidated Profit and Loss Account for the year ended 31 December 2024                                                                                                                                                                                                                                                                                                                                                                                                                                                                                                                                                                                                                                                                                                                                                                                                                                                                                                                                                                                                                                                                                                                                                                                                                                                                                                                                                                                                                                                                                                                                                                                                                                                                                                                                                                                                                                                                                                                                                                                                                                                       | Fixed Deposits   176, 143,033,566   123,044,008,116   25,265,039,957   27,952,862,769   Scheme Deposits   25,214,222,499   25,195,345,836   25,142,222,499   25,195,345,836                                                                                                                                                                                                                                                                                                                                                                                                                                                                                                                        |
| thosemodels, using a variety of techniques, including comparing inputs to available market data.  Finally assessed the appropriateness and presentation of disclosures agains trelevant accounting standards and Bangladesh Bank guidelines.                                                                                                                                                                                                                                                                                                                                                                                                                                                                                                         | Particulars   Notes   2024   2023                                                                                                                                                                                                                                                                                                                                                                                                                                                                                                                                                                                                                                                                                                                                                                                                                                                                                                                                                                                                                                                                                                                                                                                                                                                                                                                                                                                                                                                                                                                                                                                                                                                                                                                                                                                                                                                                                                                                                                                                                                                                                              | Other Liabilities         12.a         46,231,152,920         34,001,361,388           Total Liabilities         429,247,998,361         340,497,270,126           Capital/Shareholders' Equity         200,463,403         200,463,403                                                                                                                                                                                                                                                                                                                                                                                                                                                            |
| See notes no. 6 and 6.a to the financial statements  Impairment assessment of unquoted investments  In the absence of a quoted price in an active market, the fair value of   We have assessed the processes and controls put in placeby the Bank to                                                                                                                                                                                                                                                                                                                                                                                                                                                                                                 | Investment Income 26.00 10,217,858,726 5,205,314,678 Commission, Exchange and Brokerage 27.00 4,280,020,533 3,621,588,147 28the Covergiation Income 28.00 13,128,47,639 1 1406,005,500                                                                                                                                                                                                                                                                                                                                                                                                                                                                                                                                                                                                                                                                                                                                                                                                                                                                                                                                                                                                                                                                                                                                                                                                                                                                                                                                                                                                                                                                                                                                                                                                                                                                                                                                                                                                                                                                                                                                         | Paid up Capital         14.a         9.831.197.400         9.831.197.400           Stautory Reserve         15.a         7.855.952.144         6.393.131.97.400           Share Premium         16.a         1.095.304.778         1.095.304.778           Reserve on Investment in Securities         17.a         762.643.640         713.736.531                                                                                                                                                                                                                                                                                                                                                |
| unquoted shares and bonds, especially any impairment is calculated using valuation techniques that may take into consideration director due diligence process. We tested a sample of investments valuation as at indirectun observable marketd ata and hence require an elevated level of judgment.  Simply, we assessed the appropriateness and presentation of disclosure                                                                                                                                                                                                                                                                                                                                                                          | Total Operating Income 22,508,752,338 17,486,229,360 17,486,229,360 22,508,752,338 17,486,229,360 17,486,229,360 17,486,229,360 17,486,229,360 17,486,229,360 17,486,229,360 17,486,229,360 17,486,229,360 17,486,229,360 17,486,229,360 17,486,229,360 17,486,229,360 17,486,229,360 17,486,229,360 17,486,229,360 17,486,229,360 17,486,229,360 17,486,229,360 17,486,229,360 17,486,229,360 17,486,229,360 17,486,229,360 17,486,229,360 17,486,229,360 17,486,229,360 17,486,229,360 17,486,229,360 17,486,229,360 17,486,229,360 17,486,229,360 17,486,229,360 17,486,229,360 17,486,229,360 17,486,229,360 17,486,229,360 17,486,229,360 17,486,229,360 17,486,229,360 17,486,229,360 17,486,229,360 17,486,229,360 17,486,229,360 17,486,229,360 17,486,229,360 17,486,229,360 17,486,229,360 17,486,229,360 17,486,229,360 17,486,229,360 17,486,229,360 17,486,229,360 17,486,229,360 17,486,229,360 17,486,229,360 17,486,229,360 17,486,229,360 17,486,229,360 17,486,229,360 17,486,229,360 17,486,229,360 17,486,229,360 17,486,229,360 17,486,229,360 17,486,229,360 17,486,229,360 17,486,229,360 17,486,229,360 17,486,229,360 17,486,229,360 17,486,229,360 17,486,229,360 17,486,229,360 17,486,229,360 17,486,229,360 17,486,229,360 17,486,229,360 17,486,229,360 17,486,229,360 17,486,229,360 17,486,229,360 17,486,229,360 17,486,229,360 17,486,229,360 17,486,229,360 17,486,229,360 17,486,229,360 17,486,229,360 17,486,229,360 17,486,229,360 17,486,229,360 17,486,229,360 17,486,229,360 17,486,229,360 17,486,229,360 17,486,229,360 17,486,229,360 17,486,229,360 17,486,229,360 17,486,229,360 17,486,229,360 17,486,229,360 17,486,229,360 17,486,229,360 17,486,229,360 17,486,229,360 17,486,229,360 17,486,229,360 17,486,229,360 17,486,229,360 17,486,229,360 17,486,229,360 17,486,229,360 17,486,229,360 17,486,229,360 17,486,229,360 17,486,229,360 17,486,229,360 17,486,229,360 17,486,229,360 17,486,229,360 17,486,229,360 17,486,229,360 17,486,229,360 17,486,229,360 17,486,229,360 17,486,229,360 17,486,229,360 17,486,229,360 17,486,229,360 17,486,229,360 17,486,229,36 | Re-measurement Loss on Defined Benefit Plans         (229,019,828)           Foreign Currency Translational Gain         9,211,848         2,766,355           General Reserve         18.a         786,777,324         786,777,324           Surplus in Profit and Loss Account/Retained earnings         19,a         4,950,908,456         4,221,281,995                                                                                                                                                                                                                                                                                                                                        |
| See notes no. 6 and 6.a to the financial statements  If systems and controls  Trystems and controls                                                                                                                                                                                                                                                                                                                                                                                                                                                                                                                                                                                                                                                  | Legal Expenses     31.00     5.238.760     4.585,110       Postage, Stamps, Telecommunication etc.     32.00     67.429,954     66,133,483       Stationery, Printings, Advertisements etc.     33.00     408,431,946     208,232,985       Chief Executive's salary and fees     29.8.1     28,553,115     28,898,885       Director's Fees     34.00     5,914,977     5,252,103                                                                                                                                                                                                                                                                                                                                                                                                                                                                                                                                                                                                                                                                                                                                                                                                                                                                                                                                                                                                                                                                                                                                                                                                                                                                                                                                                                                                                                                                                                                                                                                                                                                                                                                                             | Total Shareholders' Equity         25,062,975,821         23,589,195,912           Total Liabilities and Shareholders' Equity         454,310,974,182         364,086,466,038                                                                                                                                                                                                                                                                                                                                                                                                                                                                                                                      |
| Our audit procedures have a focus on IT systems and controls due to the pervasive nature and complexity of the IT environment, the large effectiveness of the Bank's IT access controls over critical financial volume of transactions processed in numerous locations daily and there lianceon automated and IT dependent manual controls.                                                                                                                                                                                                                                                                                                                                                                                                          | Auditor's Fees 35.00 2,678,500 1,863,000 2,078,500 1,863,000 2,078,500 1,019,679,403 2,000 1,019,679,403 1,009,417,651 2,019,679,403 1,009,417,651 2,107,185,109,109,109,109,109,109,109,109,109,109                                                                                                                                                                                                                                                                                                                                                                                                                                                                                                                                                                                                                                                                                                                                                                                                                                                                                                                                                                                                                                                                                                                                                                                                                                                                                                                                                                                                                                                                                                                                                                                                                                                                                                                                                                                                                                                                                                                           | Net Asset Value (NAV) per share         21.a         25.49         23.99           Off-Balance Sheet Items                                                                                                                                                                                                                                                                                                                                                                                                                                                                                                                                                                                         |
| Our areas of audit focus included user access management, developer and IT operational controls.  access to the production environment and changes to the IT We tested whether requests for access to systems were appropriately environment. These are key to ensuring IT-dependentand application-reviewed and authorized, ensuring that only authorized personnel had                                                                                                                                                                                                                                                                                                                                                                             | Less: Provision for Loans, Investment & Other         38.00           Provision for Unclassified Loan and Advance         2.872.528.576         1.356.882.287           3.710.291.664         3.710.291.664         3.034.539.533           Provision for Off-Balance Sheet items         21,1811.511         117,122.671                                                                                                                                                                                                                                                                                                                                                                                                                                                                                                                                                                                                                                                                                                                                                                                                                                                                                                                                                                                                                                                                                                                                                                                                                                                                                                                                                                                                                                                                                                                                                                                                                                                                                                                                                                                                      | Contra & Contingent Assets & Liabilities:         22.a           Acceptances and endorsements         59,001,588,749         57,267,219,509           Letter of guarantee         52,465,606,842         56,164,767,683                                                                                                                                                                                                                                                                                                                                                                                                                                                                            |
| based controls are operating effectively.  access to sensitive financial data. Additionally, we examined the Bank's periodic review process for access rights and assessed whether changes to systems were properly approved and authorized to prevent unauthorized modifications.                                                                                                                                                                                                                                                                                                                                                                                                                                                                   | Provision for Diminution in Value of Investments   216,623,864   77,385,944   Frovision for Other Assets   7,000,000   7,014,255,918   4,640,940,435   7,000,000   7,014,255,918   4,640,940,435   7,000,000   7,014,255,918   7,018,000,000   7,014,255,918   7,018,000,000   7,014,255,918   7,018,000,000   7,014,255,918   7,018,000,000   7,014,255,918   7,018,000,000   7,014,255,918   7,018,000,000   7,014,255,918   7,018,000,000   7,014,255,918   7,018,000,000   7,014,255,918   7,018,000,000   7,014,255,918   7,018,000,000   7,014,255,918   7,018,000,000   7,014,255,918   7,018,000,000   7,014,255,918   7,018,000,000   7,014,255,918   7,018,000,000   7,014,255,918   7,018,000,000   7,014,255,918   7,018,000,000   7,014,255,918   7,018,000,000   7,014,255,918   7,018,000,000   7,014,255,918   7,018,000,000   7,014,255,918   7,018,000,000   7,014,255,918   7,018,000,000   7,014,000,000   7,014,000,000   7,014,000,000   7,014,000,000   7,014,000,000   7,014,000,000   7,014,000,000   7,014,000,000   7,014,000,000   7,014,000,000   7,014,000,000   7,014,000,000   7,014,000,000   7,014,000,000   7,014,000,000   7,014,000,000   7,014,000,000   7,014,000,000   7,014,000,000   7,014,000,000   7,014,000,000   7,014,000,000   7,014,000,000   7,014,000,000   7,014,000,000   7,014,000,000   7,014,000,000   7,014,000,000   7,014,000,000   7,014,000,000   7,014,000,000   7,014,000,000   7,014,000,000   7,014,000,000   7,014,000,000   7,014,000,000   7,014,000,000   7,014,000,000   7,014,000,000   7,014,000,000   7,014,000,000   7,014,000,000   7,014,000,000   7,014,000,000   7,014,000,000   7,014,000,000   7,014,000,000   7,014,000,000   7,014,000,000   7,014,000,000   7,014,000,000   7,014,000,000   7,014,000,000   7,014,000,000   7,014,000,000   7,014,000,000   7,014,000,000   7,014,000,000   7,014,000,000   7,014,000,000   7,014,000,000   7,014,000,000   7,014,000,000   7,014,000,000   7,014,000,000   7,014,000,000   7,014,000,000   7,014,000,000   7,014,000,000   7,014,000,000   7,014,000,000   7,014,000,000   7,014,000,000   | Irrevocable letters of credit   52,186,732,858   36,528,172,971                                                                                                                                                                                                                                                                                                                                                                                                                                                                                                                                                                                                                                    |
| As part of our audit, we also evaluated the Bank's control environment concerning system interfaces, configurations, and application-layer controls that were identified as critical to financial reporting accuracy. Given the significance of IT application controls in ensuring the integrity                                                                                                                                                                                                                                                                                                                                                                                                                                                    | Provision for Taxation                                                                                                                                                                                                                                                                                                                                                                                                                                                                                                                                                                                                                                                                                                                                                                                                                                                                                                                                                                                                                                                                                                                                                                                                                                                                                                                                                                                                                                                                                                                                                                                                                                                                                                                                                                                                                                                                                                                                                                                                                                                                                                         | Total Off- Balance Sheet Items         186,618,899,427         163,397,638,856           Other Commitments                                                                                                                                                                                                                                                                                                                                                                                                                                                                                                                                                                                         |
| of automated financial processes, we tested key application-based controls, including system-generated reports, automated journal entries, and validation mechanisms that support transaction processing. This involved assessing whether these automated controls were functioning as                                                                                                                                                                                                                                                                                                                                                                                                                                                               | Shareholders' of the Bank   3,166,524,441   2,859,877,770   1.126   3,348   3,166,525,667   2,859,881,118     Appropriations:   Statutory reserve   917,820,675   656,823,060                                                                                                                                                                                                                                                                                                                                                                                                                                                                                                                                                                                                                                                                                                                                                                                                                                                                                                                                                                                                                                                                                                                                                                                                                                                                                                                                                                                                                                                                                                                                                                                                                                                                                                                                                                                                                                                                                                                                                  | Documentary credits and short term trade related transactions                                                                                                                                                                                                                                                                                                                                                                                                                                                                                                                                                                                                                                      |
| intended and whether their outputs were reliable for financial reporting purposes.  Furthermore, we performed detailed tests on IT general controls to assess                                                                                                                                                                                                                                                                                                                                                                                                                                                                                                                                                                                        | Start up fund   31 105 639   26 978 091   Coupon/dividend on perpetual bond   401,095,890   403,219,178   Capital reserve by MTBSL during the year   572,466   1,389,052   1,380,594,671   1,098,403,381   Retained Surplus, Carried Forward   1,815,930,896   1,751,477,737   1,981,403,381   1,751,477,737   1,981,403,381   1,751,477,737   1,981,403,381   1,751,477,737   1,981,403,381   1,751,477,737   1,981,403,381   1,751,477,737   1,981,403,381   1,751,477,737   1,981,403,381   1,981,403,381   1,981,403,381   1,981,403,381   1,981,403,381   1,981,403,381   1,981,403,381   1,981,403,381   1,981,403,381   1,981,403,381   1,981,403,381   1,981,403,381   1,981,403,381   1,981,403,381   1,981,403,381   1,981,403,381   1,981,403,381   1,981,403,381   1,981,403,381   1,981,403,381   1,981,403,381   1,981,403,381   1,981,403,381   1,981,403,381   1,981,403,381   1,981,403,381   1,981,403,381   1,981,403,381   1,981,403,381   1,981,403,381   1,981,403,381   1,981,403,381   1,981,403,381   1,981,403,381   1,981,403,381   1,981,403,381   1,981,403,381   1,981,403,381   1,981,403,381   1,981,403,381   1,981,403,381   1,981,403,381   1,981,403,381   1,981,403,381   1,981,403,381   1,981,403,381   1,981,403,381   1,981,403,381   1,981,403,381   1,981,403,381   1,981,403,381   1,981,403,381   1,981,403,381   1,981,403,381   1,981,403,381   1,981,403,381   1,981,403,381   1,981,403,381   1,981,403,381   1,981,403,381   1,981,403,381   1,981,403,381   1,981,403,381   1,981,403,381   1,981,403,381   1,981,403,381   1,981,403,381   1,981,403,381   1,981,403,381   1,981,403,381   1,981,403,381   1,981,403,381   1,981,403,381   1,981,403,381   1,981,403,381   1,981,403,381   1,981,403,381   1,981,403,381   1,981,403,381   1,981,403,381   1,981,403,381   1,981,403,381   1,981,403,381   1,981,403,381   1,981,403,381   1,981,403,381   1,981,403,381   1,981,403,381   1,981,403,381   1,981,403,381   1,981,403,381   1,981,403,381   1,981,403,381   1,981,403,381   1,981,403,381   1,981,403,381   1,981,403,381   1,981,403,381   1,981,403,381   | Undrawn formal standby facilities, credit lines and other commitments                                                                                                                                                                                                                                                                                                                                                                                                                                                                                                                                                                                                                              |
| the effectiveness of application development processes, database<br>security, and hosting platform management. We also evaluated the<br>segregation of incompatible duties relevant to application and database<br>change management to determine whether adequate controls were in                                                                                                                                                                                                                                                                                                                                                                                                                                                                  | Earnings Per Share (EPS)  The annexed accounting policies and other notes form an integral part of these financial statements                                                                                                                                                                                                                                                                                                                                                                                                                                                                                                                                                                                                                                                                                                                                                                                                                                                                                                                                                                                                                                                                                                                                                                                                                                                                                                                                                                                                                                                                                                                                                                                                                                                                                                                                                                                                                                                                                                                                                                                                  | Other Memorandum Items Value of Travelers' Cheque on Hand Value of Bangladesh Sanchoy Patra on Hand                                                                                                                                                                                                                                                                                                                                                                                                                                                                                                                                                                                                |
| Place to prevent unauthorized access or modifications.  Legal and regulatory matters  We focused on this area because theBank and its subsidiaries (the   We obtained an understanding, evaluated the design andtested the                                                                                                                                                                                                                                                                                                                                                                                                                                                                                                                           | Chairman (Acting)  Director  Director  Signed as per annexed report on even date                                                                                                                                                                                                                                                                                                                                                                                                                                                                                                                                                                                                                                                                                                                                                                                                                                                                                                                                                                                                                                                                                                                                                                                                                                                                                                                                                                                                                                                                                                                                                                                                                                                                                                                                                                                                                                                                                                                                                                                                                                               | Total Off-Balance Sheet Items including Contingent Liabilities 186,618,899,427 163,397,638,856                                                                                                                                                                                                                                                                                                                                                                                                                                                                                                                                                                                                     |
| Group") operate in a legal and regulatory environment that is exposed operational effectiveness of the Bank's key controls over the legal to significant litigation and similar risks arising from disputes and regulatory proceedings. Such matters are subject to many uncertainties and the outcome may be difficult to predict.  We enquired to those charged with governance to obtain their view on the status of all significant litigation and regulatory matters.                                                                                                                                                                                                                                                                           | Dated, Dhaka Signed for & on behalf of MASS & J Partners, Chartered Accountants                                                                                                                                                                                                                                                                                                                                                                                                                                                                                                                                                                                                                                                                                                                                                                                                                                                                                                                                                                                                                                                                                                                                                                                                                                                                                                                                                                                                                                                                                                                                                                                                                                                                                                                                                                                                                                                                                                                                                                                                                                                | The annexed accounting policies and other notes form an integral part of these financial statements                                                                                                                                                                                                                                                                                                                                                                                                                                                                                                                                                                                                |
| These uncertainties inherently affectthe amount and timing of potential outflows with respect to the provisions which have been established as other contingent liabilities.  We enquired of the Bank's internal legal counsel for all significant litigation and regulatory matters and inspected internal notes and reports. We assessed the methodologies on which the provision amounts are based, recalculated the provisions and tested the completeness and                                                                                                                                                                                                                                                                                   | Nasir U Ahmed<br>FCA, FCS, CGMA (AICPA), ACMA (UK),<br>FCA (England & Wales)<br>Additional Managing Partner                                                                                                                                                                                                                                                                                                                                                                                                                                                                                                                                                                                                                                                                                                                                                                                                                                                                                                                                                                                                                                                                                                                                                                                                                                                                                                                                                                                                                                                                                                                                                                                                                                                                                                                                                                                                                                                                                                                                                                                                                    | Chairman (Acting) Director Director Managing Director & CEO                                                                                                                                                                                                                                                                                                                                                                                                                                                                                                                                                                                                                                        |
| estimate for existing legal matters that have a probable and estimable impact on the Group's financial statement.  We also assessed the Bank's provisions and contingent liabilities disclosure.                                                                                                                                                                                                                                                                                                                                                                                                                                                                                                                                                     | Consolidated Statement of Cash Flow                                                                                                                                                                                                                                                                                                                                                                                                                                                                                                                                                                                                                                                                                                                                                                                                                                                                                                                                                                                                                                                                                                                                                                                                                                                                                                                                                                                                                                                                                                                                                                                                                                                                                                                                                                                                                                                                                                                                                                                                                                                                                            | Signed as per annexed report on even date  Dated, Dhaka  Signed for & on behalf of                                                                                                                                                                                                                                                                                                                                                                                                                                                                                                                                                                                                                 |
| Other information  Management is responsible for the other information. The other information comprises all of the information in the Annual Report other than the consolidated and separate financial statements and our auditor's report thereon. The Annual Report is expected to be made available to us after the date of this auditor's report.                                                                                                                                                                                                                                                                                                                                                                                                | for the year ended 31 December 2024                                                                                                                                                                                                                                                                                                                                                                                                                                                                                                                                                                                                                                                                                                                                                                                                                                                                                                                                                                                                                                                                                                                                                                                                                                                                                                                                                                                                                                                                                                                                                                                                                                                                                                                                                                                                                                                                                                                                                                                                                                                                                            | 28 April 2025 MABS & J Partners, Chartered Accountants  Nasir U Ahmed                                                                                                                                                                                                                                                                                                                                                                                                                                                                                                                                                                                                                              |
| Our opinion on the consolidated and separate financial statements does not cover the other information and we do not express any form of assurance conclusion thereon.  In connection with our audit of the consolidated and separate financial statements, our responsibility is to read the other information identified above                                                                                                                                                                                                                                                                                                                                                                                                                     | A) Cash Flows From Operating Activities: Interest receipts/investment income receipts in cash Interest receipts/investment income receipts in cash Interest payments/profit paid on Deposits, Borrowings, etc.  (18,269,944,900) (13,959,571,106)                                                                                                                                                                                                                                                                                                                                                                                                                                                                                                                                                                                                                                                                                                                                                                                                                                                                                                                                                                                                                                                                                                                                                                                                                                                                                                                                                                                                                                                                                                                                                                                                                                                                                                                                                                                                                                                                              | FCA, FCS, CGMA (AICPA), ACMA (UK),<br>FCA (England & Wales)<br>Additional Managing Partner<br>ICAB Errolmt No. 535                                                                                                                                                                                                                                                                                                                                                                                                                                                                                                                                                                                 |
| when it becomes available and, in doing so, consider whether the other information is materially inconsistent with the financial statements or our<br>knowledge obtained in the audit or otherwise appears to be materially misstated.  Responsibilities of Management and Those Charged with Governance for the Consolidated and Separate Financial Statements and Internal<br>Controls                                                                                                                                                                                                                                                                                                                                                             | Dividend receipts   673,191,808   518,000,654   Fees & Commission receipts in cash   4,260,020,633   3,021,588,147   4,260,020,633   4,260,020,633   4,260,020,633   4,260,020,633   4,260,020,633   4,260,020,633   4,260,020,633   4,260,020,633   4,260,020,632,640   4,260,388,821   4,260,388,821   4,260,388,821   4,260,388,821   4,260,388,821   4,260,388,821   4,260,388,821   4,260,388,821   4,260,388,821   4,260,388,821   4,260,388,821   4,260,388,821   4,260,388,821   4,260,388,821   4,260,388,821   4,260,388,821   4,260,388,821   4,260,388,821   4,260,388,821   4,260,388,821   4,260,388,821   4,260,388,821   4,260,388,821   4,260,388,821   4,260,388,821   4,260,388,821   4,260,388,821   4,260,388,821   4,260,388,821   4,260,388,821   4,260,388,821   4,260,388,821   4,260,388,821   4,260,388,821   4,260,388,821   4,260,388,821   4,260,388,821   4,260,388,821   4,260,388,821   4,260,388,821   4,260,388,821   4,260,388,821   4,260,388,821   4,260,388,821   4,260,388,821   4,260,388,821   4,260,388,821   4,260,388,821   4,260,388,821   4,260,388,821   4,260,388,821   4,260,388,821   4,260,388,821   4,260,388,821   4,260,388,821   4,260,388,821   4,260,388,821   4,260,388,821   4,260,388,821   4,260,388,821   4,260,388,821   4,260,388,821   4,260,388,821   4,260,388,821   4,260,388,821   4,260,388,821   4,260,388,821   4,260,388,821   4,260,388,821   4,260,388,821   4,260,388,821   4,260,388,821   4,260,388,821   4,260,388,821   4,260,388,821   4,260,388,821   4,260,388,821   4,260,388,821   4,260,388,821   4,260,388,821   4,260,388,821   4,260,388,821   4,260,388,821   4,260,388,821   4,260,388,821   4,260,388,821   4,260,388,821   4,260,388,821   4,260,388,821   4,260,388,821   4,260,388,821   4,260,388,821   4,260,388,821   4,260,388,821   4,260,388,821   4,260,388,821   4,260,388,821   4,260,388,821   4,260,388,821   4,260,388,821   4,260,388,821   4,260,388,821   4,260,388,821   4,260,388,821   4,260,388,821   4,260,388,821   4,260,388,821   4,260,388,821   4,260,388,821   4,260,388,821   4,260,388,821   4,2   | DVC No.: 2504290535AS674821  Profit and Loss Account                                                                                                                                                                                                                                                                                                                                                                                                                                                                                                                                                                                                                                               |
| Management is responsible for the preparation and fair presentation of the consolidated financial statements of the Group and also separate financial statements of the Bank in accordance with IFRSs as explained in note 2 and for such internal control as management determines is necessary to enable the preparation of consolidated and separate financial statements that are free from material misstatement, whether due to fraud or error. The Bank Company Act, 1991 and the Bangladesh Bank Regulations require the Management to ensure effective internal audit, internal control and risk                                                                                                                                            | Income taxes paid   1,376,472   2,211,574,468     Receipts from other operating activities   41,00   5,043,735,316   2,773,085,897     Payments for other operating activities   42,00   (3,491,177,712)   (3,449,684,470)     Cash Flow from Operating Activities before Changes in Net Current Assets:   12,080,180,017   10,004,501,332     Increase/Decrease in operating assets and liabilities   10,004,501,301,301,301,301,301,301,301,301,301,3                                                                                                                                                                                                                                                                                                                                                                                                                                                                                                                                                                                                                                                                                                                                                                                                                                                                                                                                                                                                                                                                                                                                                                                                                                                                                                                                                                                                                                       | for the year ended 31 December 2024  Amount in BDT                                                                                                                                                                                                                                                                                                                                                                                                                                                                                                                                                                                                                                                 |
| management functions of the Bank. The Management is also required to make a self-assessment on the effectiveness of anti-fraud internal controls and report to Bangladesh Bank on instances of fraud and forgeries.  In preparing the consolidated and separate financial statements, management is responsible for assessing the Group's and the Bank's ability to continue                                                                                                                                                                                                                                                                                                                                                                         | Loans and Advances/investment to customers (39,756.732,785) (7,153,608,378) (7,153,608,378) (7,153,608,378) (7,153,608,378) (7,153,608,378) (7,153,608,378) (7,153,608,378) (7,153,608,378) (7,153,608,378) (7,153,608,378) (7,153,608,378) (7,153,608,378) (7,153,608,378) (7,153,608,378) (7,153,608,378) (7,153,608,378) (7,153,608,378) (7,153,608,378) (7,153,608,378) (7,153,608,378) (7,153,608,378) (7,153,608,378) (7,153,608,378) (7,153,608,378) (7,153,608,378) (7,153,608,378) (7,153,608,378) (7,153,608,378) (7,153,608,378) (7,153,608,378) (7,153,608,378) (7,153,608,378) (7,153,608,378) (7,153,608,378) (7,153,608,378) (7,153,608,378) (7,153,608,378) (7,153,608,378) (7,153,608,378) (7,153,608,378) (7,153,608,378) (7,153,608,378) (7,153,608,378) (7,153,608,378) (7,153,608,378) (7,153,608,378) (7,153,608,378) (7,153,608,378) (7,153,608,378) (7,153,608,378) (7,153,608,378) (7,153,608,378) (7,153,608,378) (7,153,608,378) (7,153,608,378) (7,153,608,378) (7,153,608,378) (7,153,608,378) (7,153,608,378) (7,153,608,378) (7,153,608,378) (7,153,608,378) (7,153,608,378) (7,153,608,378) (7,153,608,378) (7,153,608,378) (7,153,608,378) (7,153,608,378) (7,153,608,378) (7,153,608,378) (7,153,608,378) (7,153,608,378) (7,153,608,378) (7,153,608,378) (7,153,608,378) (7,153,608,378) (7,153,608,378) (7,153,608,378) (7,153,608,378) (7,153,608,378) (7,153,608,378) (7,153,608,378) (7,153,608,378) (7,153,608,378) (7,153,608,378) (7,153,608,378) (7,153,608,378) (7,153,608,378) (7,153,608,378) (7,153,608,378) (7,153,608,378) (7,153,608,378) (7,153,608,378) (7,153,608,378) (7,153,608,378) (7,153,608,378) (7,153,608,378) (7,153,608,378) (7,153,608,378) (7,153,608,378) (7,153,608,378) (7,153,608,378) (7,153,608,378) (7,153,608,378) (7,153,608,378) (7,153,608,378) (7,153,608,378) (7,153,608,378) (7,153,608,378) (7,153,608,378) (7,153,608,378) (7,153,608,378) (7,153,608,378) (7,153,608,378) (7,153,608,378) (7,153,608,378) (7,153,608,378) (7,153,608,378) (7,153,608,378) (7,153,608,378) (7,153,608,378) (7,153,608,378) (7,153,608,378) (7,153,608,378) (7 | Particulars Notes 2024 2023                                                                                                                                                                                                                                                                                                                                                                                                                                                                                                                                                                                                                                                                        |
| as a going concern, disclosing, as applicable, matters related to going concern and using the going concern basis of accounting unless management either intends to liquidate the Group and the Bank or to cease operations, or has no realistic alternative but to do so.  Those charged with governance are responsible for overseeing the Group's and the Bank's financial reporting process.  Auditor's Responsibilities for the Audit of the Consolidated and Separate Financial Statements                                                                                                                                                                                                                                                     | Other Liabilities 2,046.087.021 (6,283.040.282) Cash generated from operating assets and liabilities 37,293.926,377 4,522,174,388 Net Cash Finove from Operating Activities 49,374,086,394 15,326,676,290 B) Cash Piove from Investing Activities 49,374,086,394 (15,276.68.230) Cash Piove from Investing Activities (17,74.688.230) (13,764.689.740)                                                                                                                                                                                                                                                                                                                                                                                                                                                                                                                                                                                                                                                                                                                                                                                                                                                                                                                                                                                                                                                                                                                                                                                                                                                                                                                                                                                                                                                                                                                                                                                                                                                                                                                                                                         | Interest Income/profit on investments   24.a   25,432,016,172   20,521,717,320   Interest paid/profit shared on deposits and borrowings etc.   25.a   18,931,591,586   13,473,575,922   Net Interest Income/profit on investments   6,500,424,586   7,048,141,399                                                                                                                                                                                                                                                                                                                                                                                                                                  |
| Our objectives are to obtain reasonable assurance about whether the consolidated and separate financial statements as a whole are free from material mistatement, whether due to fraud or error, and to issue an auditor's report that includes our opinion. Reasonable assurance is a high level of assurance but is not a guarantee that an audit conducted in accordance with ISAs will always detect a material mistatement when it exists. Mistatements can arise from fraud or error and are considered material if, individually or in the aggregate, they could reasonably be expected to                                                                                                                                                    | Investments in Shares & Bonds   (1.258,969,840)   (2.226,239,350)   (1.258,969,840)   (2.226,239,350)   (2.66,628,068)   (3.66,628,068)   (3.66,628,068)   (3.66,628,068)   (3.66,628,068)   (3.66,628,068)   (3.66,628,068)   (3.66,628,068)   (3.66,628,068)   (3.66,628,068)   (3.66,628,068)   (3.66,628,068)   (3.66,628,068)   (3.66,628,068)   (3.66,628,068)   (3.66,628,068)   (3.66,628,068)   (3.66,628,068)   (3.66,628,068)   (3.66,628,068)   (3.66,628,068)   (3.66,628,068)   (3.66,628,068)   (3.66,628,068)   (3.66,628,068)   (3.66,628,068)   (3.66,628,068)   (3.66,628,068)   (3.66,628,068)   (3.66,628,068)   (3.66,628,068)   (3.66,628,068)   (3.66,628,068)   (3.66,628,068)   (3.66,628,068)   (3.66,628,068)   (3.66,628,068)   (3.66,628,068)   (3.66,628,068)   (3.66,628,068)   (3.66,628,068)   (3.66,628,068)   (3.66,628,068)   (3.66,628,068)   (3.66,628,068)   (3.66,628,068)   (3.66,628,068)   (3.66,628,068)   (3.66,628,068)   (3.66,628,068)   (3.66,628,068)   (3.66,628,068)   (3.66,628,068)   (3.66,628,068)   (3.66,628,068)   (3.66,628,068)   (3.66,628,068)   (3.66,628,068)   (3.66,628,068)   (3.66,628,068)   (3.66,628,068)   (3.66,628,068)   (3.66,628,068)   (3.66,628,068)   (3.66,628,068)   (3.66,628,068)   (3.66,628,068)   (3.66,628,068)   (3.66,628,068)   (3.66,628,068)   (3.66,628,068)   (3.66,628,068)   (3.66,628,068)   (3.66,628,068)   (3.66,628,068)   (3.66,628,068)   (3.66,628,068)   (3.66,628,068)   (3.66,628,068)   (3.66,628,068)   (3.66,628,068)   (3.66,628,068)   (3.66,628,068)   (3.66,628,068)   (3.66,628,068)   (3.66,628,068)   (3.66,628,068)   (3.66,628,068)   (3.66,628,068)   (3.66,628,068)   (3.66,628,068)   (3.66,628,068)   (3.66,628,068)   (3.66,628,068)   (3.66,628,068)   (3.66,628,068)   (3.66,628,068)   (3.66,628,068)   (3.66,628,068)   (3.66,628,068)   (3.66,628,068)   (3.66,628,068)   (3.66,628,068)   (3.66,628,068)   (3.66,628,068)   (3.66,628,068)   (3.66,628,068)   (3.66,628,068)   (3.66,628,068)   (3.66,628,068)   (3.66,628,068)   (3.66,628,068)   (3.66,628,068)   (3.66,628,068)   (3   | Investment income         26.a         10,038,254,442         5,095,519,499           Commission, Exchange and Brokerage         27.a         4,134,141,991         3,474,458,605                                                                                                                                                                                                                                                                                                                                                                                                                                                                                                                  |
| influence the economic decisions of users taken on the basis of these consolidated and separate financial statements.  As part of an audit in accordance with ISAs, we exercise professional judgment and maintain professional skepticism throughout the audit. We also:  Identify and assess the risks of material misstatement of the consolidated and separate financial statements, whether due to fraud or error, design and perform audit procedures responsive to those risks, and obtain audit evidence that is sufficient and appropriate to provide a basis                                                                                                                                                                               | Dividend Paid                                                                                                                                                                                                                                                                                                                                                                                                                                                                                                                                                                                                                                                                                                                                                                                                                                                                                                                                                                                                                                                                                                                                                                                                                                                                                                                                                                                                                                                                                                                                                                                                                                                                                                                                                                                                                                                                                                                                                                                                                                                                                                                  | Other operating income         28.a         1,290,188,213         1,375,797,355           Total other income         15,462,584,646         9,945,775,459           Total operating income         21,963,009,232         16,993,916,857                                                                                                                                                                                                                                                                                                                                                                                                                                                           |
| for our opinion. The risk of not detecting a material misstatement resulting from fraud is higher than for one resulting from error, as fraud may involve collusion, forgery, intentional omissions, misrepresentations, or the override of internal control.  Obtain an understanding of internal control relevant to the audit in order to design audit procedures that are appropriate in the circumstances.                                                                                                                                                                                                                                                                                                                                      | Closing Cash and Cash Equivalents (0+E+F)                                                                                                                                                                                                                                                                                                                                                                                                                                                                                                                                                                                                                                                                                                                                                                                                                                                                                                                                                                                                                                                                                                                                                                                                                                                                                                                                                                                                                                                                                                                                                                                                                                                                                                                                                                                                                                                                                                                                                                                                                                                                                      | Less: Operating expenses: Salary and allowances 29.a 5,904,849,174 5,020,265,691                                                                                                                                                                                                                                                                                                                                                                                                                                                                                                                                                                                                                   |
| <ul> <li>Evaluate the appropriateness of accounting policies used and the reasonableness of accounting estimates and related disclosures made by management.</li> <li>Conclude on the appropriateness of management's use of the going concern basis of accounting and, based on the audit evidence obtained, whether a material uncertainty exists related to events or conditions that may cast significant doubt on the Group's and the Bank's ability to</li> </ul>                                                                                                                                                                                                                                                                              | Salance with Uniter sanks a Financial institutions   6,732,442,959   6,330,244,0697   6,030,244,0697   6,030,244,0697   6,030,244,0697   6,000,244,0697   6,000,244,0697   6,000,244,0697   6,000,244,0697   6,000,244,0697   6,000,244,0697   6,000,244,0697   6,000,244,0697   6,000,244,0697   6,000,244,0697   6,000,244,0697   6,000,244,0697   6,000,244,0697   6,000,244,0697   6,000,244,0697   6,000,244,0697   6,000,244,0697   6,000,244,0697   6,000,244,0697   6,000,244,0697   6,000,244,0697   6,000,244,0697   6,000,244,0697   6,000,244,0697   6,000,244,0697   6,000,244,0697   6,000,244,0697   6,000,244,0697   6,000,244,0697   6,000,244,0697   6,000,244,0697   6,000,244,0697   6,000,244,0697   6,000,244,0697   6,000,244,0697   6,000,244,0697   6,000,244,0697   6,000,244,0697   6,000,244,0697   6,000,244,0697   6,000,244,0697   6,000,244,0697   6,000,244,0697   6,000,244,0697   6,000,244,0697   6,000,244,0697   6,000,244,0697   6,000,244,0697   6,000,244,0697   6,000,244,0697   6,000,244,0697   6,000,244,0697   6,000,244,0697   6,000,244,0697   6,000,244,0697   6,000,244,0697   6,000,244,0697   6,000,244,0697   6,000,244,0697   6,000,244,0697   6,000,244,0697   6,000,244,0697   6,000,244,0697   6,000,244,0697   6,000,244,0697   6,000,244,0697   6,000,244,0697   6,000,244,0697   6,000,244,0697   6,000,244,0697   6,000,244,0697   6,000,244,0697   6,000,244,0697   6,000,244,0697   6,000,244,0697   6,000,244,0697   6,000,244,0697   6,000,244,0697   6,000,244,0697   6,000,244,0697   6,000,244,0697   6,000,244,0697   6,000,244,0697   6,000,244,0697   6,000,244,0697   6,000,244,0697   6,000,244,0697   6,000,244,0697   6,000,244,0697   6,000,244,0697   6,000,244,0697   6,000,244,0697   6,000,244,0697   6,000,244,0697   6,000,244,0697   6,000,244,0697   6,000,244,0697   6,000,244,0697   6,000,244,0697   6,000,244,0697   6,000,244,0697   6,000,244,0697   6,000,244,0697   6,000,244,0697   6,000,244,0697   6,000,244,0697   6,000,244,0697   6,000,244,0697   6,000,244,0697   6,000,244,0697   6,000,244,0697   6,000,244,0697   6,0   | Rent, taxes, insurance, electricity etc.     30.a     1,011.815,561     930,239,824       Legal expenses     31.a     5,238,760     4,565,110       Postage, stamps, telecommunication etc.     32.a     66,725,422     65,272,254                                                                                                                                                                                                                                                                                                                                                                                                                                                                 |
| continue as a going concern. If we conclude that a material uncertainty exists, we are required to draw attention in our auditor's report to the related disclosures in the consolidated and separate financial statements or, if such disclosures are inadequate, to modify our opinion. Our conclusions are based on the audit evidence obtained up to the date of our auditor's report. However, future events or conditions may cause the Group and the Bank to cease to continue as a going concern.                                                                                                                                                                                                                                            | The annexed accounting policies and other notes form an integral part of these financial statements                                                                                                                                                                                                                                                                                                                                                                                                                                                                                                                                                                                                                                                                                                                                                                                                                                                                                                                                                                                                                                                                                                                                                                                                                                                                                                                                                                                                                                                                                                                                                                                                                                                                                                                                                                                                                                                                                                                                                                                                                            | Stationery,printings, advertisements etc.         33.a         405,352,640         205,640,186           Chief executive's salary and fees         29.a.1         28,553,115         28,888,885           Director's fees         34.a         4,734,077         3,307,223                                                                                                                                                                                                                                                                                                                                                                                                                         |
| <ul> <li>Evaluate the overall presentation, structure and content of the consolidated and separate financial statements, including the disclosures, and whether the consolidated and separate financial statements represent the underlying transactions and events in a manner that achieves fair presentation.</li> </ul>                                                                                                                                                                                                                                                                                                                                                                                                                          | Chairman (Acting) Director Director Managing Director & CEO Signed as per annexed report on even date                                                                                                                                                                                                                                                                                                                                                                                                                                                                                                                                                                                                                                                                                                                                                                                                                                                                                                                                                                                                                                                                                                                                                                                                                                                                                                                                                                                                                                                                                                                                                                                                                                                                                                                                                                                                                                                                                                                                                                                                                          | Auditor's fees 35.a 2,592,250 1,719,250 Depreciation and repair of bank's assets 36.a 983,445,314 998,968,041 Other expenses 37.a 2,081,342,624 1,822,164,656                                                                                                                                                                                                                                                                                                                                                                                                                                                                                                                                      |
| <ul> <li>Obtain sufficient appropriate audit evidence regarding the financial information of the entities or business activities within the Group to express an opinion on the consolidated financial statements. We are responsible for the direction, supervision and performance of the group audit. We remain solely responsible for our audit opinion.</li> <li>We communicate with those charged with governance regarding, among other matters, the planned scope and timing of the audit and significant audit</li> </ul>                                                                                                                                                                                                                    | Dated, Dhaka Signed for & on behalf of MASS & Partners, Chartered Accountants                                                                                                                                                                                                                                                                                                                                                                                                                                                                                                                                                                                                                                                                                                                                                                                                                                                                                                                                                                                                                                                                                                                                                                                                                                                                                                                                                                                                                                                                                                                                                                                                                                                                                                                                                                                                                                                                                                                                                                                                                                                  | Total operating expenses         10,494,649,937         9,081,061,121           Operating profit before provision & tax         11,468,359,295         7,912,855,736                                                                                                                                                                                                                                                                                                                                                                                                                                                                                                                               |
| findings, including any significant deficiencies in internal control that we identify during our audit.  We also provide those charged with governance with a statement that we have complied with relevant ethical requirements regarding independence, and to communicate with them all relationships and other matters that may reasonably be thought to bear on our independence, and where applicable, related safeguards.                                                                                                                                                                                                                                                                                                                      | Nasiri U Ahmed FCA, FCS, CGMA (AICPA), ACMA (UK), FCA (England & Wales)                                                                                                                                                                                                                                                                                                                                                                                                                                                                                                                                                                                                                                                                                                                                                                                                                                                                                                                                                                                                                                                                                                                                                                                                                                                                                                                                                                                                                                                                                                                                                                                                                                                                                                                                                                                                                                                                                                                                                                | Less: Provision for loans, investment & other         38.a           Provision for unclassified loan and advance         2,872,528,576         1,356,882,287           Provision for classified loan and advance         3,713,291,964         3,034,539,533                                                                                                                                                                                                                                                                                                                                                                                                                                       |
| From the matters communicated with those charged with governance, we determine those matters that were of most significance in the audit of the financial statements of the current period and are therefore the key audit matters. We describe these matters in our auditor's report unless law or regulation precludes public disclosure about the matter or when, in extremely rare circumstances, we determine that a matter should not be communicated in our report because the adverse consequences of doing so would reasonably be expected to outweigh the public interest benefits of                                                                                                                                                      | Consolidated Statement of Changes in Equity for the year ended 31 December 2024                                                                                                                                                                                                                                                                                                                                                                                                                                                                                                                                                                                                                                                                                                                                                                                                                                                                                                                                                                                                                                                                                                                                                                                                                                                                                                                                                                                                                                                                                                                                                                                                                                                                                                                                                                                                                                                                                                                                                                                                                                                | Provision for off-balance sheet items         211,811,514         117,132,671           Provision for diffusion in value of investments         81,623,864         65,185,944           Provision for other assests         55,000,000         55,000,000                                                                                                                                                                                                                                                                                                                                                                                                                                          |
| such communication.  Report on other Legal and Regulatory Requirements In accordance with the Companies Act 1994, the Securities and Exchange Rules 2020, the Bank Company Act 1991 (as amended up to date), the                                                                                                                                                                                                                                                                                                                                                                                                                                                                                                                                     | Amount in BDT Reserve to a Foreign Currency Res Surplus in York Particulars Pa | Total provision         6,879,255,918         4,628,740,435           Profit before tax         4,589,103,377         3,284,115,301                                                                                                                                                                                                                                                                                                                                                                                                                                                                                                                                                                |
| Financial Reporting Act 2015, and the rules and regulations issued by Bangladesh Bank, we also report that:  (i) we have obtained all the information and explanations which to the best of our knowledge and belief were necessary for the purpose of our audit and made due verification thereof;  (ii) to the extent noted during the course of our audit work performed on the basis stated under the Auditor's Responsibility section in                                                                                                                                                                                                                                                                                                        | plans aseings                                                                                                                                                                                                                                                                                                                                                                                                                                                                                                                                                                                                                                                                                                                                                                                                                                                                                                                                                                                                                                                                                                                                                                                                                                                                                                                                                                                                                                                                                                                                                                                                                                                                                                                                                                                                                                                                                                                                                                                                                                                                                                                  | Provision for taxation         1,476,539,480         586,306,208           Current tax expenses         39.a         2,351,669,645         1,385,657,184           Deferred tax expenses/(income)         39.a.1         (873,130,165)         (799,350,976)                                                                                                                                                                                                                                                                                                                                                                                                                                       |
| forming the above opinion on the consolidated financial statements and considering the reports of the Management to Bangladesh Bank on anti-fraudinternal controls and instances of fraud and forgeries as stated under the Management's Responsibility for the financial statements and internal control:  (a) internal audit, internal control and risk management arrangements of the Group as disclosed in the financial statements                                                                                                                                                                                                                                                                                                              | Section Set Jenning VI, Alexander Complete Section (1974) And Complete Section (1974)  | Net profit after tax         3,110,563,897         2,697,809,093           Appropriations:         Statutory reserve         917,820,675         656,823,060                                                                                                                                                                                                                                                                                                                                                                                                                                                                                                                                       |
| appeared to be materially adequate;  (b) nothing has come to our attention regarding material instances of forgery or irregularity or administrative error and exception or anything detrimental committed by employees of the Group and its related entities (other than matters disclosed in these financial statements):                                                                                                                                                                                                                                                                                                                                                                                                                          | Consolidated Statement of Changes in Equity for the year ended 31 December 2023  Re- Surplus in Posts                                                                                                                                                                                                                                                                                                                                                                                                                                                                                                                                                                                                                                                                                                                                                                                                                                                                                                                                                                                                                                                                                                                                                                                                                                                                                                                                                                                                                                                                                                                                                                                                                                                                                                                                                                                                                                                                                                                                                                                                                          | Start up fund     31,105,639     26,978,091       Coupon/dividend on perpetual bond     401,095,890     403,219,178       1,350,022,204     1,087,020,329                                                                                                                                                                                                                                                                                                                                                                                                                                                                                                                                          |
| (iii) financial statements of Mutual Trust Bank PLC's subsidiaries namely, MTB Securities Limited and MTB Capital Ltd.have been<br>audited by PKF Aziz Halim Khair Choudhury, Chartered Accountants and has been properly reflected in the consolidated financial<br>statements;                                                                                                                                                                                                                                                                                                                                                                                                                                                                     | Particulus Paul-up Capital Reserve Sheer Presented to Section 1 Total Interest Total Section 1 Total Capital Section 1 Total C | Retained Surplus, Carried Forward         1.760,541,693         1.610,788,763           Earnings Per Share (EPS)         40.a         3.16         2.74                                                                                                                                                                                                                                                                                                                                                                                                                                                                                                                                            |
| examination of those books; (v) the records and statements submitted by the branches have been properly maintained and consolidated in the financial statements; (vi) the consolidated balance sheet and consolidated profit and loss account together with the annexed notes dealt with by the report are in                                                                                                                                                                                                                                                                                                                                                                                                                                        | Capin Inserts by MTSS. Astrop Sayur                                                                                                                                                                                                                                                                                                                                                                                                                                                                                                                                                                                                                                                                                                                                                                                                                                                                                                                                                                                                                                                                                                                                                                                                                                                                                                                                                                                                                                                                                                                                                                                                                                                                                                                                                                                                                                                                                                                                                                                                                                                                                            | The annexed accounting policies and other notes form an integral part of these financial statements                                                                                                                                                                                                                                                                                                                                                                                                                                                                                                                                                                                                |
| agreement with the books of account and returns;  (vii) the expenditures incurred were for the purpose of the Bank's business for the year;  (viii) the consolidated financial statements of the Group and the separate financial statements of the Bank have been drawn up in conformity with prevailing rules, regulations and accounting standards as well as related guidance issued by Bangladesh Bank;                                                                                                                                                                                                                                                                                                                                         | 166-000000 Statistic recovery   166-000000   166-00000000000000000000000000000000000                                                                                                                                                                                                                                                                                                                                                                                                                                                                                                                                                                                                                                                                                                                                                                                                                                                                                                                                                                                                                                                                                                                                                                                                                                                                                                                                                                                                                                                                                                                                                                                                                                                                                                                                                                                                                                                                                                                                                                                                                                           | Minited forms (1)                                                                                                                                                                                                                                                                                                                                                                                                                                                                                                                                                                                                                                                                                  |
| (ix) adequate provisions have been made for advance and other assets which are in our opinion,doubtful of recovery; (x) the information and explanations required by us have been received and found satisfactory; (xi) we have reviewed over 80% of the risk weighted assets of the Bank and spent over 6,000 person hours; and Capital to Risk-weighted Asset Ratio (CRAR) as required by Bangladesh Bank has been maintained adequately during the year.                                                                                                                                                                                                                                                                                          | Chairman (Acting) Director Director Managing Director & CEO                                                                                                                                                                                                                                                                                                                                                                                                                                                                                                                                                                                                                                                                                                                                                                                                                                                                                                                                                                                                                                                                                                                                                                                                                                                                                                                                                                                                                                                                                                                                                                                                                                                                                                                                                                                                                                                                                                                                                                                                                                                                    | Chairman (Acting)  Director  Director  Managing Director & CEO  Signed as per annexed report on even date                                                                                                                                                                                                                                                                                                                                                                                                                                                                                                                                                                                          |
| Dated, Dhaka Signed for & on behalf of MABS & J Partners 28 April 2025 Chartered Accountants                                                                                                                                                                                                                                                                                                                                                                                                                                                                                                                                                                                                                                                         | Signed as per annexed report on even date  Dated, Dhaka 28 April 2025  MABS & J Partners, Chartered Accountants                                                                                                                                                                                                                                                                                                                                                                                                                                                                                                                                                                                                                                                                                                                                                                                                                                                                                                                                                                                                                                                                                                                                                                                                                                                                                                                                                                                                                                                                                                                                                                                                                                                                                                                                                                                                                                                                                                                                                                                                                | Dated, Dhaka Signed for & on behalf of MABS & J Partners, Chartered Accountants  MASS & J Partners, Chartered Accountants                                                                                                                                                                                                                                                                                                                                                                                                                                                                                                                                                                          |
| Nasir U Alfined<br>FCA, FCS, CGMA (AICPA), ACMA (UK),<br>FCA (England & Wales)                                                                                                                                                                                                                                                                                                                                                                                                                                                                                                                                                                                                                                                                       | Nasir'U Ahmed<br>FCA, FCS, CGMA (AICPA), ACMA (UK),<br>FCA (England & Walles)                                                                                                                                                                                                                                                                                                                                                                                                                                                                                                                                                                                                                                                                                                                                                                                                                                                                                                                                                                                                                                                                                                                                                                                                                                                                                                                                                                                                                                                                                                                                                                                                                                                                                                                                                                                                                                                                                                                                                                                                                                                  | Nasir U Ahmed<br>FCA, FCS, CGMA (AICPA), ACMA (UK),<br>FCA (England & Wales)                                                                                                                                                                                                                                                                                                                                                                                                                                                                                                                                                                                                                       |
| PCA (England & Wales) Additional Managing Partner ICAB Enrollment No. 535 DVC: 2504290535AS674821                                                                                                                                                                                                                                                                                                                                                                                                                                                                                                                                                                                                                                                    | FCA (England & Wales) Additional Managing Partner ICAB Enrolment No. 535 DVC No.: 2504290535AS674821                                                                                                                                                                                                                                                                                                                                                                                                                                                                                                                                                                                                                                                                                                                                                                                                                                                                                                                                                                                                                                                                                                                                                                                                                                                                                                                                                                                                                                                                                                                                                                                                                                                                                                                                                                                                                                                                                                                                                                                                                           | Additional Managing Partner ICAB Enrolment No. 535 DVC No.: 2504290535AS674821                                                                                                                                                                                                                                                                                                                                                                                                                                                                                                                                                                                                                     |