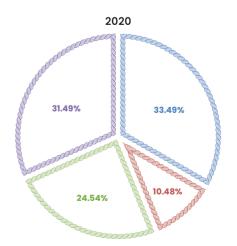

## Name of Directors and their shareholdings as at December 31, 2021

|                                                                                   |                                |                 | Status      |                                 | 31 December 2021      |                                 |                       |                   |  |
|-----------------------------------------------------------------------------------|--------------------------------|-----------------|-------------|---------------------------------|-----------------------|---------------------------------|-----------------------|-------------------|--|
| Name of Directors                                                                 |                                |                 |             |                                 | No. of Shares<br>held | BDT                             | Holding %             |                   |  |
| Mr. Md. Wakiluddin                                                                |                                |                 |             | Chairman                        |                       | 16,381,679                      | 163,816,790           | 2.0162%           |  |
| Mr. Md. Abdul Malek                                                               |                                |                 |             | Vice Chairman                   |                       | 16,322,672                      | 163,226,720           | 2.0090%           |  |
| Mr. Syed Manzur Elahi                                                             |                                |                 |             | Director (Founding<br>Chairman) |                       | 27,105,747                      | 271,057,470           | 3.3361%           |  |
| Mr. Md. Hedayetullah                                                              |                                |                 |             | Director                        |                       | 16,504,915                      | 165,049,150           | 2.0314%           |  |
| Mrs. Khwaja Nargis Hossain                                                        |                                |                 |             | Director                        |                       | 16,643,706                      | 166,437,060           | 2.0485%           |  |
| Dr. Arif Dowla (Representing Advanced Chemical<br>Industries Ltd.)                |                                |                 |             | Director                        |                       | 24,502,615                      | 245,026,150           | 3.0157%           |  |
| Mr. Rashed Ahmed Chowdhury (Representing<br>Associated Builders Corporation Ltd.) |                                |                 |             | Director                        |                       | 23,446,418                      | 234,464,180           | 2.8857%           |  |
| Mr. M. A. Rouf, JP                                                                |                                |                 |             | Director                        |                       | 16,369,763                      | 163,697,630           | 2.0148%           |  |
| Ms. Anika Chowdhury<br>(Representing ASTRAS Ltd.)                                 |                                |                 |             | Director                        |                       | 18,376,922                      | 183,769,220           | 2.2618%           |  |
| Mr. Tarik ur Rahman (Representing Pioneer<br>Insurance Company Ltd.)              |                                |                 |             | Director                        |                       | 51,255,042                      | 512,550,420           | 6.3083%           |  |
| Mr. Daniel Donald De Lange (Representing NORFUND)                                 |                                |                 |             | Director                        |                       | 77,415,576                      | 774,155,760           | 9.5281%           |  |
| Ms. Nasreen Sattar                                                                |                                |                 |             | Independent<br>Director         |                       | -                               | -                     | -                 |  |
| Mr. Faruq Ahmad Siddiqi                                                           |                                |                 |             | Independent<br>Director         |                       | -                               | -                     | -                 |  |
| Total                                                                             |                                |                 |             |                                 |                       | 304,325,055                     | 3,043,250,550         | 37.4556%          |  |
| SL.                                                                               |                                | Percentage of s |             | shareholding 2021               |                       | Percentage of shareholding 2020 |                       |                   |  |
| No.                                                                               | Types of Owner                 | No. of shares   |             | Value of<br>ares in BDT         | % of<br>holding       | No. of shares                   | Value of shares in BD | % of<br>T holding |  |
| 1                                                                                 | Sponsors / Directors           | 266,547,829     | 2           | ,665,478,290                    | 32.81%                | 247,375,929                     | 2,473,759,29          | 90 33.49%         |  |
| 2                                                                                 | Foreign Investors<br>(NORFUND) | 77,415,576      | 774,155,760 |                                 | 9.53%                 | 6 77,415,576                    | 6 774,155,70          | 60 10.48%         |  |
| 3                                                                                 | Institutions                   | 186,861,530     |             | 1,868,615,300                   | 22.99%                | 6 181,270,714                   | 1,812,707,14          | 40 24.54%         |  |
| 4                                                                                 | General                        | 281,670,724     | :           | 2,816,707,240                   | 34.67%                | 6 232,570,199                   | 2,325,701,99          | 90 31.49%         |  |
|                                                                                   | Total                          | 812,495,659     | 8,          | ,124,956,590                    | 100.00%               | 738,632,418                     | 3 7,386,324,18        | 30 100.00%        |  |