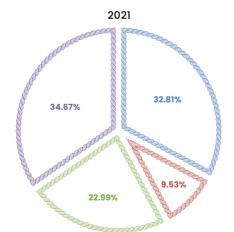

## Name of Directors and their shareholdings as at December 31, 2021

|                                                                                   |                                |                 | Status      |                                 | 31 December 2021      |                                 |                       |                   |  |
|-----------------------------------------------------------------------------------|--------------------------------|-----------------|-------------|---------------------------------|-----------------------|---------------------------------|-----------------------|-------------------|--|
| Name of Directors                                                                 |                                |                 |             |                                 | No. of Shares<br>held | BDT                             | Holding %             |                   |  |
| Mr. Md. Wakiluddin                                                                |                                |                 |             | Chairman                        |                       | 16,381,679                      | 163,816,790           | 2.0162%           |  |
| Mr. Md. Abdul Malek                                                               |                                |                 |             | Vice Chairman                   |                       | 16,322,672                      | 163,226,720           | 2.0090%           |  |
| Mr. Syed Manzur Elahi                                                             |                                |                 |             | Director (Founding<br>Chairman) |                       | 27,105,747                      | 271,057,470           | 3.3361%           |  |
| Mr. Md. Hedayetullah                                                              |                                |                 |             | Director                        |                       | 16,504,915                      | 165,049,150           | 2.0314%           |  |
| Mrs. Khwaja Nargis Hossain                                                        |                                |                 |             | Director                        |                       | 16,643,706                      | 166,437,060           | 2.0485%           |  |
| Dr. Arif Dowla (Representing Advanced Chemical<br>Industries Ltd.)                |                                |                 |             | Director                        |                       | 24,502,615                      | 245,026,150           | 3.0157%           |  |
| Mr. Rashed Ahmed Chowdhury (Representing<br>Associated Builders Corporation Ltd.) |                                |                 |             | Director                        |                       | 23,446,418                      | 234,464,180           | 2.8857%           |  |
| Mr. M. A. Rouf, JP                                                                |                                |                 |             | Director                        |                       | 16,369,763                      | 163,697,630           | 2.0148%           |  |
| Ms. Anika Chowdhury<br>(Representing ASTRAS Ltd.)                                 |                                |                 |             | Director                        |                       | 18,376,922                      | 183,769,220           | 2.2618%           |  |
| Mr. Tarik ur Rahman (Representing Pioneer<br>Insurance Company Ltd.)              |                                |                 |             | Director                        |                       | 51,255,042                      | 512,550,420           | 6.3083%           |  |
| Mr. Daniel Donald De Lange (Representing NORFUND)                                 |                                |                 |             | Director                        |                       | 77,415,576                      | 774,155,760           | 9.5281%           |  |
| Ms. Nasreen Sattar                                                                |                                |                 |             | Independent<br>Director         |                       | -                               | -                     | -                 |  |
| Mr. Faruq Ahmad Siddiqi                                                           |                                |                 |             | Independent<br>Director         |                       | -                               | -                     | -                 |  |
| Total                                                                             |                                |                 |             |                                 |                       | 304,325,055                     | 3,043,250,550         | 37.4556%          |  |
| SL.                                                                               |                                | Percentage of s |             | shareholding 2021               |                       | Percentage of shareholding 2020 |                       |                   |  |
| No.                                                                               | Types of Owner                 | No. of shares   |             | Value of<br>ares in BDT         | % of<br>holding       | No. of shares                   | Value of shares in BD | % of<br>T holding |  |
| 1                                                                                 | Sponsors / Directors           | 266,547,829     | 2           | ,665,478,290                    | 32.81%                | 247,375,929                     | 2,473,759,29          | 90 33.49%         |  |
| 2                                                                                 | Foreign Investors<br>(NORFUND) | 77,415,576      | 774,155,760 |                                 | 9.53%                 | 6 77,415,576                    | 6 774,155,70          | 60 10.48%         |  |
| 3                                                                                 | Institutions                   | 186,861,530     |             | 1,868,615,300                   | 22.99%                | 6 181,270,714                   | 1,812,707,14          | 40 24.54%         |  |
| 4                                                                                 | General                        | 281,670,724     | :           | 2,816,707,240                   | 34.67%                | 6 232,570,199                   | 2,325,701,99          | 90 31.49%         |  |
|                                                                                   | Total                          | 812,495,659     | 8,          | ,124,956,590                    | 100.00%               | 738,632,418                     | 3 7,386,324,18        | 30 100.00%        |  |