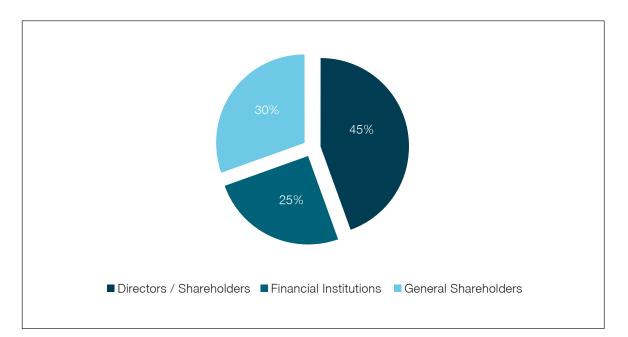

## **MTB Shareholdings Structure**

Category wise ownership of company's securities

As on December 31, 2014

| SL<br>No. | Type of Owners         | No. of Shares | Values of<br>Shares in Taka | (%) of holding |
|-----------|------------------------|---------------|-----------------------------|----------------|
| 1         | Directors & Sponsors   | 136,905,138   | 1,369,051,380               | 44.48%         |
| 2         | Financial Institutions | 77,076,008    | 770,760,080                 | 25.04%         |
| 3         | General Shareholders   | 93,782,160    | 937,821,600                 | 30.47%         |
|           | Grand Total            | 307,763,306   | 3,077,633,060               | 100.00%        |