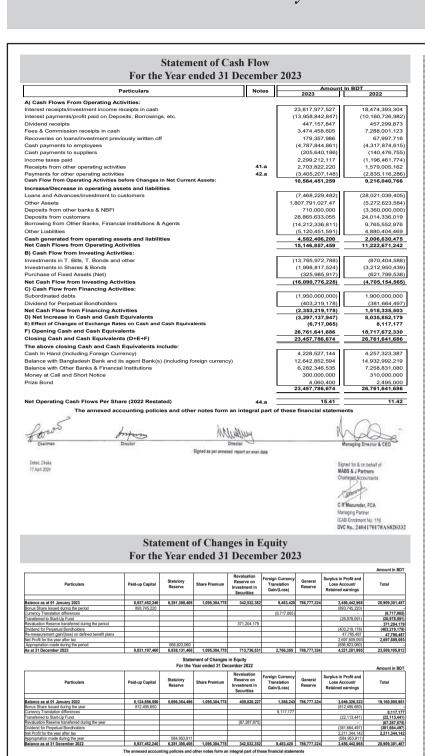

x) Cash and cash equivalents IFRS: Cash and cash equivalents items should be reported as cash item as per IAS 7:Statement of Cash Flows Bangladesh Bank: As per BRPD Circular # 14 dated 25 June 2003, Cash and Cash-equivalents consist of cash with Bangladesh Bank, with its agent bank(s), government securities (prize bond) and deposits with other banks. Some cash and cash equivalent items such as money at call and on short notice, treasury bills, Bangladesh Bank bills and prize bond are not shown as cash and cash equivalents. Money at call and on short notice presented on the face of the balance sheet, and treasury bills, prize bonds are shown in investments.

Bangladesh Bank: As per BRPD Circular # 14 dated 25 June 2003, cash flow should be a mixture of direct and indirect method.

## xiii) Balance with Bangladesh Bank: IFRS: Balance with Bangladesh Bank should be treated as other assets as it is not available for use in day-to-day operations as per IAS 7: Statement of Cash Flows.

Bangladesh Bank: Balance with Bangladesh Bank should be treated as cash and cash equivalents

IFRS: Intangible assets must be identified and recognized, and the disclosure must be given as per IAS 38:

Bangladesh Bank: There is no regulation for intangible assets in BRPD Circular # 14 dated 25 June 2003. xv) Off-balance sheet items

Statement of cash flows has been prepared in accordance with IAS 7: Statement of Cash Flows and under the guideline of Bangladesh Bank BRPD Circular # 14 dated 25 June 2003. The Statement shows the Structure of Changes in cash and cash equivalents during the financial period. 2.1.11 Statement of changes in equity The statement of changes in equity reflects information about the increase or decrease in net assets or wealth. Statement of changes in equity has been prepared in accordance with IAS 1: Presentation of Financial Statementsand relevant guidelines of Bangladesh Bank& BRPD Circular # 14 dated 25 June 2003.